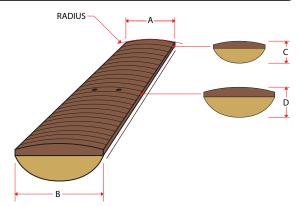

# NECK DIMENSIONS

Scale/Length: 35", 24 frets

- a. Width at Nut: 1.57" (40mm)
- b. Width at Last Fret: 2.36" (60mm)
- c. Thickness at 1st Fret: .807" (20.5 mm)
- d. Thickness at 12th Fret: .903" (22.94mm)

Radius: 12"