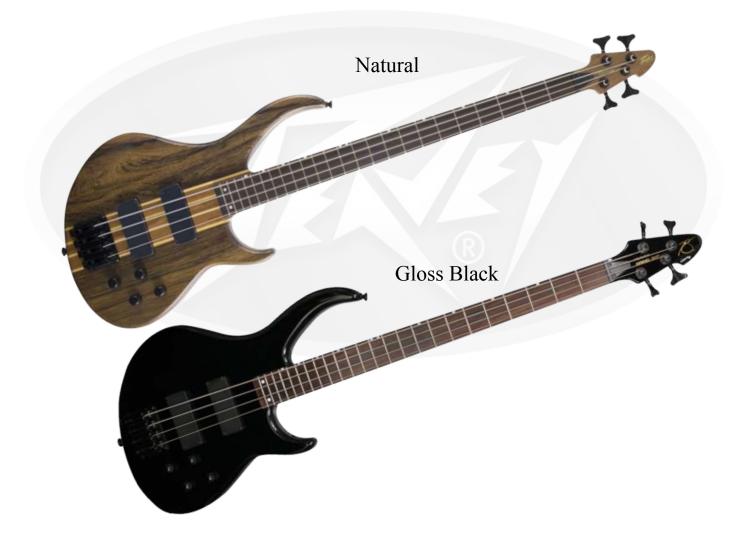

# Model: Grind<sup>™</sup> 4 string bass

Available Finishes:

## FEATURES

- 35 inch scale
- 4-string
- 24 frets
- Passive humbucking pickups
- Walnut neck with maple stringers
- 19:1 ratio tuning machines
- Walnut body wings
- Dual action torsion rod
- Neck-through-body design
- Available finishes: Black (BLK), Natural (NAT)